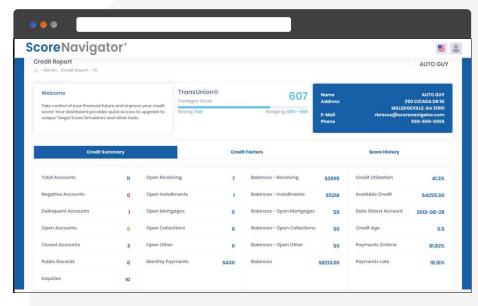

## **Members Section**

- Members Contract Information Provided
- Current TransUnion Score is Presented
- 25 Item Credit Summery
- Factor Codes
- Score History

| Revolving Balances Revolving Trades Only | Total Balances Open Accounts \$9,212 | Monthly Payments Open Active Accounts \$1,987 | Credit Utilization Credit Limits Used | 41.3% |
|------------------------------------------|--------------------------------------|-----------------------------------------------|---------------------------------------|-------|
| Balances                                 | Utilization                          | Income                                        | Utilization                           | 41.3% |

#### What is Instant View?

ScoreNavigator® created an instant view product so you can see your current TransUnion® Vantage Score®. Along with the score, you receive a 25 item credit summary which indicates factors surrounding your score. In fact, the product also provides you with factors used to determine your score.