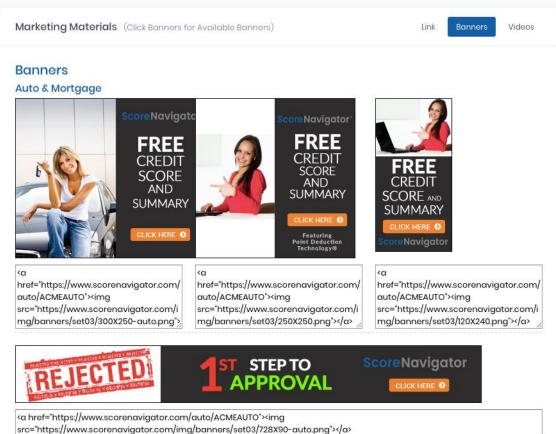

## **Marketing Tools**

Located inside of the dashboard, marketing materials such as videos and banners are available