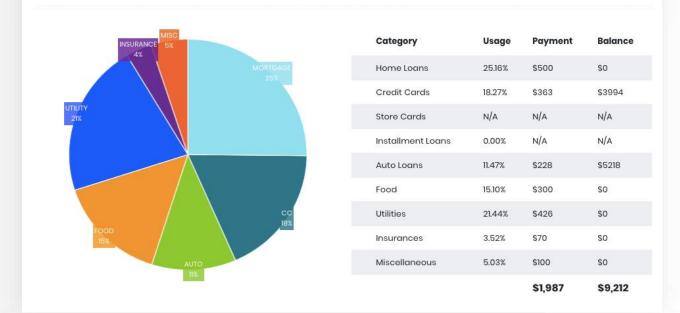

#### Financial Analysis

Your provided Financial Analysis program is an integral part to the Financial & Credit Wellness program you are enrolled in. You budget is an itemized summary of likely income and expenses over a given period of time. We have provided you with an interactive spreadsheet allowing you a concrete, organized, and easily understood breakdown of how much money you have coming in and how much you have going out. This is an invaluable tool to help you prioritize your spending and manage your money. To successfully manage your credit, it is important to first manage your money.

By identifying the breakdown of your expenses you may be surprised what you see. Monitoring your budget will help you identify wasteful spending, and as your financial situation changes, your financial and credit goals will be met.

Remember, with a budget, there are no surprises. You will then be able to take advantage on paying down revolving balances and/or establishing necessary new revolving accounts.

## **Members Benefits**

Members are provided with a complete financial section with financial analysis, and budgeting programs for viewing. This will allow you to see the members financial situation from their budget sheet.

## **Budget Sheet**

Members fill out a budget sheet. You will be able to see their income, expenses and disposable income.