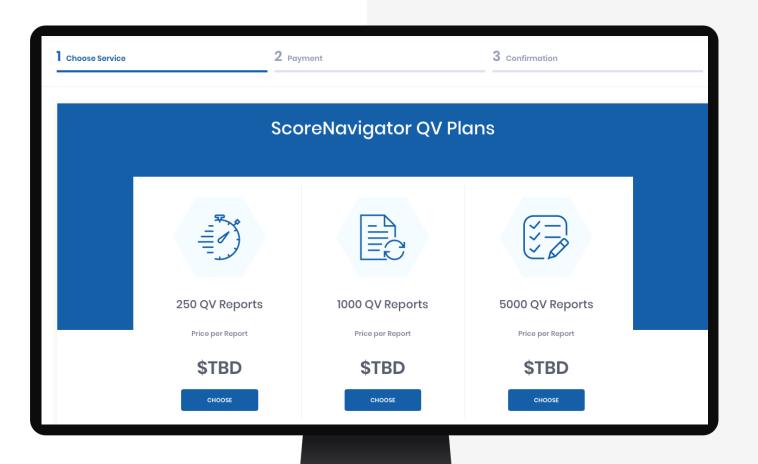

## **Redemption Codes**

You control pricing and volume. By purchasing codes the shopper clicks your advertised link and goes to the enrollment page the built-in code allows them to bypass putting in payment information

# **Redemption Codes**

Here you will enter your credit card details to purchase the codes for your account.

You may add more codes as you need them.