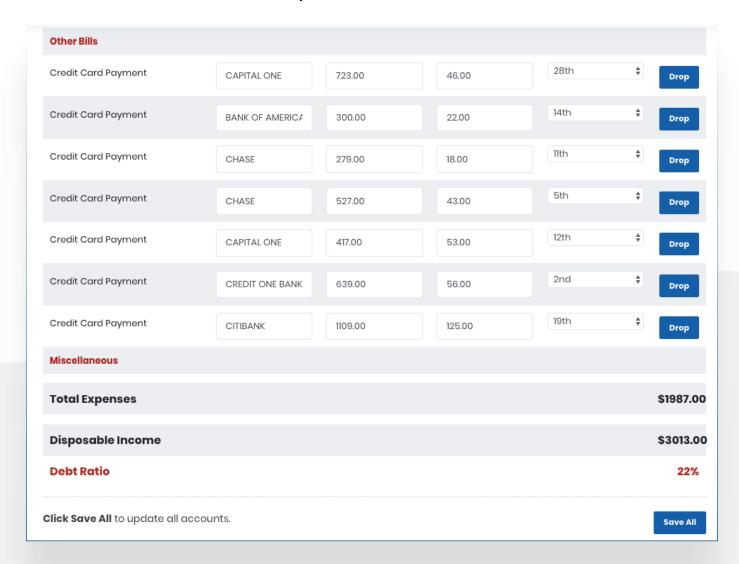

#### Financial Analysis

Your provided Financial Analysis program is an integral part to the Financial & Credit Wellness program you are enrolled in. You budget is an itemized summary of likely income and expenses over a given period of time. We have provided you with an interactive spreadsheet allowing you a concrete, organized, and easily understood breakdown of how much money you have coming in and how much you have going out. This is an invaluable tool to help you prioritize your spending and manage your money. To successfully manage your credit, it is important to first manage your money.

By identifying the breakdown of your expenses you may be surprised what you see. Monitoring your budget will help you identify wasteful spending, and as your financial situation changes, your financial and credit goals will be met.

Remember, with a budget, there are no surprises. You will then be able to take advantage on paying down revolving balances and/or establishing necessary new revolving accounts.

## **Members Benefits**

Members are provided with a complete financial section with financial analysis, and budgeting programs for viewing. This will allow you to see the members financial situation from their budget sheet.

## **Budget Sheet**

Members fill out a budget sheet. You will be able to see their income, expenses and disposable income.