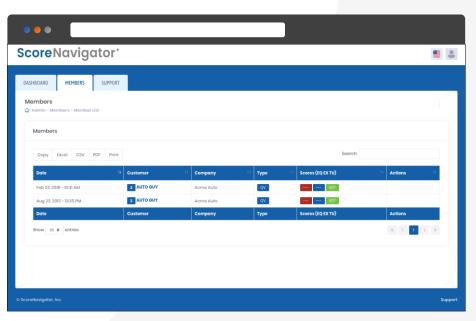

# **Agent Dashboard**

- ✓ Track Members Enrolled
- ✓ Purchase Redemption Codes
- ✓ Referral Link for Enrollments
- ✓ Banners and Videos for Advertising

## **Members Section**

- Members Contract Information Provided
- Current TransUnion Score is Presented
- 25 Item Credit Summery
- Factor Codes
- Score History

| Revolving Balances Revolving Trades Only | Total Balances Open Accounts \$9,212 | Monthly Payments Open Active Accounts \$1,987 | Credit Utilization Credit Limits Used | 41.3% |
|------------------------------------------|--------------------------------------|-----------------------------------------------|---------------------------------------|-------|
| Balances                                 | Utilization                          | Income                                        | Utilization                           | 41.3% |