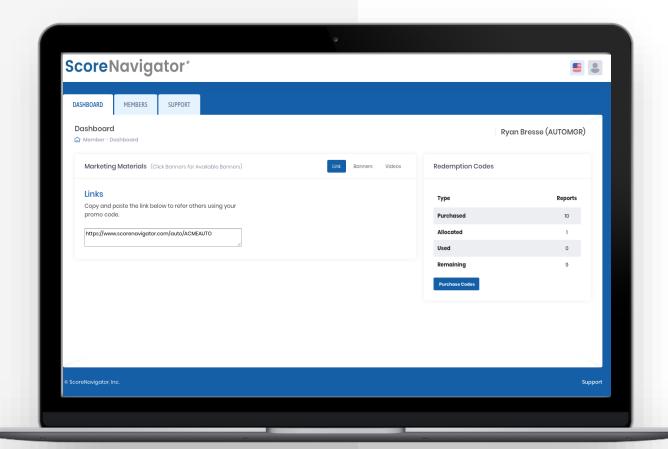

# **Agent Dashboard**

- ✓ Track Members Enrolled
- ✓ Purchase Redemption Codes
- ✓ Referral Link for Enrollments
- ✓ Banners and Videos for Advertising

## **Marketing Tools**

Located inside of the dashboard, marketing materials such as videos and banners are available

## **Redemption Codes**

You control pricing and volume. By purchasing codes the shopper clicks your advertised link and goes to the enrollment page the built-in code allows them to bypass putting in payment information

# **Redemption Codes**

Here you will enter your credit card details to purchase the codes for your account.

You may add more codes as you need them.